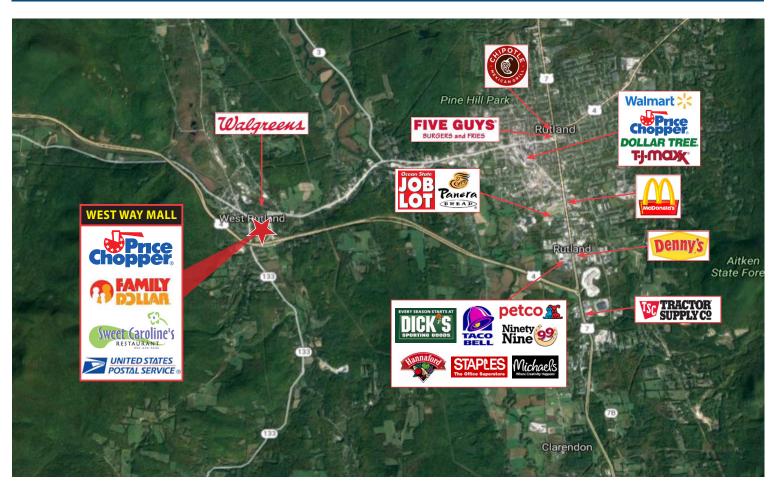

West Way Mall is a 48,083 +/- square foot shopping center located in West Rutland, VT. The center is anchored by Price Chopper. Co-tenants include Family Dollar, United States Postal Service, and Sweet Caroline's, a local favorite. West Way Mall benefits from excellent visibility, as well as a convenient location at Exit 6 off Route 4 in West Rutland, VT. The shopping center also features five-mile population counts of 22,763 people.