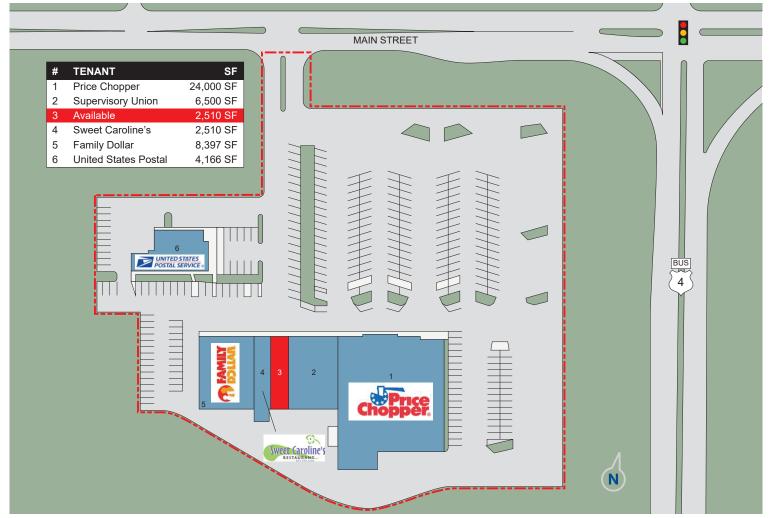

### **Property Information**

Address: 100 Westway Mall Drive **Traffic Count:** 10,600 +/- VPD (Route 4)

West Rutland, VT Year Built: 1977

2,510 +/- SF Available:

**Utilities: Total SF:** 48,083 +/- SF Water/Sewer: City of West Rutland Electric: Vermont Electric Co. Land Area: 26.41 Acres AmeriGas Co. (Propane) Parking Spaces: 254 +/-Gas:

West Way Mall is a 48,083 +/- square foot shopping center located in West Rutland, VT. The center is anchored by Price Chopper. Co-tenants include Family Dollar, United States Postal Service, and Sweet Caroline's, a local favorite. West Way Mall benefits from excellent visibility, as well as a convenient location at Exit 6 off Route 4 in West Rutland, VT. The shopping center also features five-mile population counts of 22,763 people.